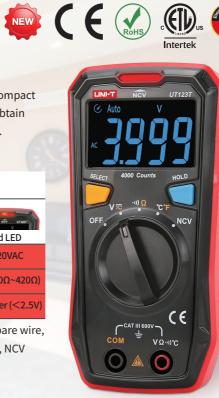

## UT123T

Residential Digital Multimeter

The UT123T is a pocket-sized residential multimeter designed for home use. The compact structure makes it easy to hold in one hand, and the EBTN screen allows users to obtain clear readings at maximum angle, it is also great for working in dark environments.

## **LED FUNCTION DESCRIPTIONS**

| Functions                                 | LED off | Green LED      | Yellow LED      | Red LED          |
|-------------------------------------------|---------|----------------|-----------------|------------------|
| *NCV                                      |         | 30V~60V        | 60V~100V        | >220VAC          |
| Continuity ••))                           | >420Ω   | Good (≪30Ω)    |                 | Poor (30Ω~420Ω)  |
| Battery power LED ON for 2s when power on |         | Normal (>2.7V) | Low (2.5V~2.7V) | No power (<2.5V) |

|                              | Range                        | Accuracy     |  |
|------------------------------|------------------------------|--------------|--|
| DC voltage (V)               | 600V                         | ±(0.5%+2)    |  |
| AC voltage (V)               | 600V                         | 土(1%+3)      |  |
| Resistance (Ω)               | 20ΜΩ                         | ±(0.8%+2)    |  |
| Temperature                  | -40°C~300°C                  | ±4°C         |  |
| Features                     |                              |              |  |
| Display count                |                              | 4000         |  |
| Auto range                   |                              | √            |  |
| NCV                          |                              | √            |  |
| Continuity                   |                              | √            |  |
| LED/buzzer indication        | NCV/continuity/battery power | √            |  |
| Low battery indicaiton       |                              | √            |  |
| Data hold                    |                              | √            |  |
| Auto power off               |                              | $\checkmark$ |  |
| Over voltage alarm           | >600V                        | $\checkmark$ |  |
| Power                        | 1.5V battery (R03) x 2       |              |  |
| Display                      | 44mm x 26mm                  |              |  |
| Product color                | Red and grey                 |              |  |
| Product net weight           | 130g                         |              |  |
| Product size                 | 130mm x 65mm x 28mm          |              |  |
| Standard accessories         | Batteries, thermocouple      |              |  |
| Standard individual packing  | Gift box, English manual     |              |  |
| Standard quantity per carton | 60pcs                        |              |  |
| Standard carton measurement  | 480mm x 340mm x 325mm        |              |  |
| Standard carton gross weight | 14.8kg                       |              |  |

Temperature measurement

Continuity, resistance

EBTN LCD screen, high contrast